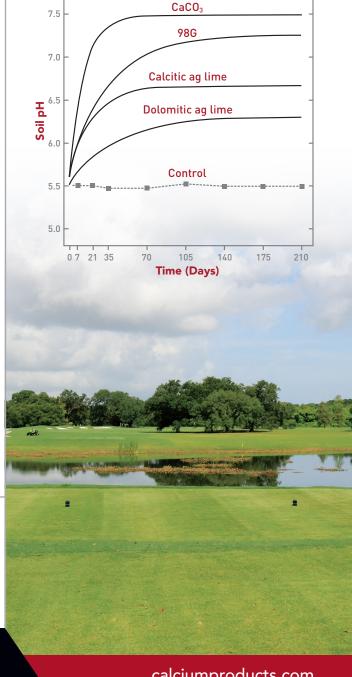

## **Reactivity of Liming Materials**

## Correct and Maintain Soil pH

98G is the most reactive and purest pelletized, high-calcium limestone that handles easily to quickly correct and maintain soil pH.

**SUPERIOR REACTIVITY.** 98G dissolves and reacts quickly to correct soil pH and deliver 36% calcium without disrupting the appearance and playability of turfgrass. The superior reactivity of 98G is achieved through our proprietary production process, which includes a very fine grind of the raw limestone material.